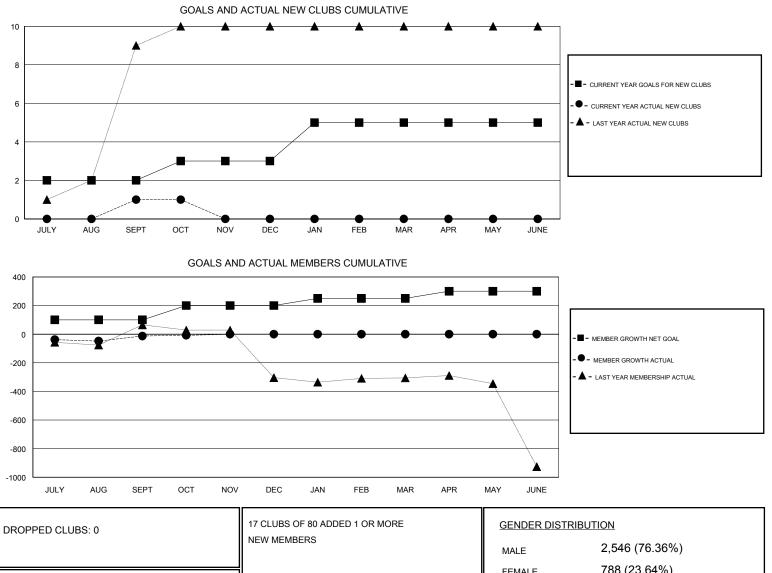

## District 3234H2

Results as of: 10/31/2019

| GMT:                           | LOCATION INDIA |   |   |                                  |     |    | GMT CA |
|--------------------------------|----------------|---|---|----------------------------------|-----|----|--------|
| Clubs<br>RESULTS FOR 2019-2020 |                |   |   | Members<br>RESULTS FOR 2019-2020 |     |    |        |
|                                |                |   |   |                                  |     |    |        |
| JULY/AUG/SEPT                  | 2              | 1 | 0 | JULY/AUG/SEPT                    | 100 | 93 | 77     |
| OCT/NOV/DEC                    | 1              | 0 | 0 | OCT/NOV/DEC                      | 100 | 9  | 4      |
| JAN/FEB/MAR                    | 2              | 0 | 0 | JAN/FEB/MAR                      | 50  | 0  | 0      |
| APR/MAY/JUNE                   | 0              | 0 | 0 | APR/MAY/JUNE                     | 50  | 0  | 0      |