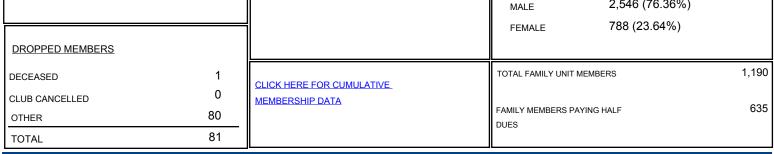

## District 3234H2

Results as of: 10/31/2019

| GMT:                           | LOCATION INDIA |   |   |                                  |     |    | GMT CA |
|--------------------------------|----------------|---|---|----------------------------------|-----|----|--------|
| Clubs<br>RESULTS FOR 2019-2020 |                |   |   | Members<br>RESULTS FOR 2019-2020 |     |    |        |
|                                |                |   |   |                                  |     |    |        |
| JULY/AUG/SEPT                  | 2              | 1 | 0 | JULY/AUG/SEPT                    | 100 | 93 | 77     |
| OCT/NOV/DEC                    | 1              | 0 | 0 | OCT/NOV/DEC                      | 100 | 9  | 4      |
| JAN/FEB/MAR                    | 2              | 0 | 0 | JAN/FEB/MAR                      | 50  | 0  | 0      |
| APR/MAY/JUNE                   | 0              | 0 | 0 | APR/MAY/JUNE                     | 50  | 0  | 0      |